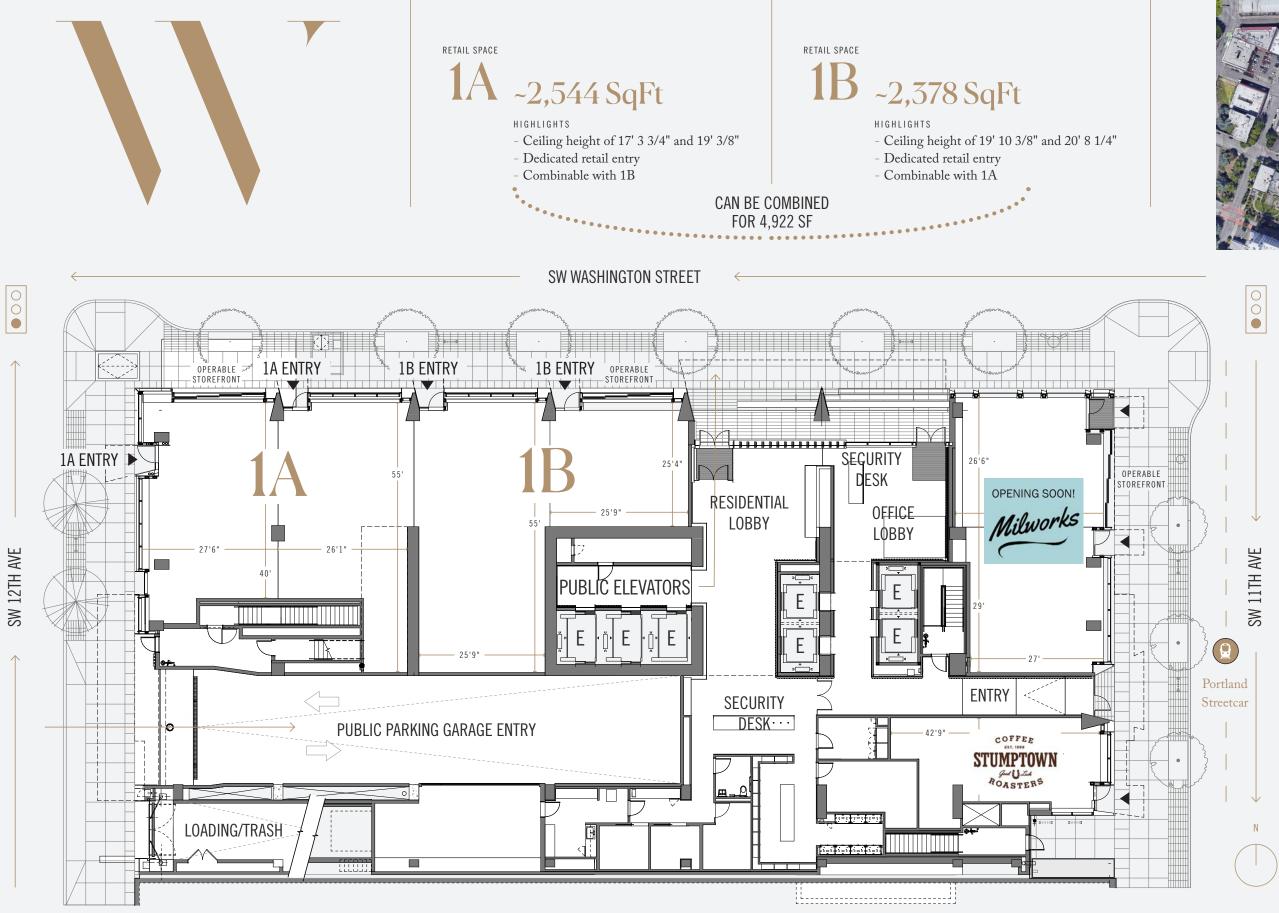

### Highlights AT A GLANCE

- Up to 2 ground floor retail spaces
- Located in private West End cleaning and security district
- Most successful office leasing in Portland area, including multiple notable law firms
- Retail spaces from ~2,378 sq ft up to ~4,922 combinable sq ft
- Ceiling heights up to 20'
- Operable windows/glass sliders
- Subterranean in-building parking available for customers and employees
- 24/7 onsite security and patrols
- 213 luxury apartments almost fully leased and commanding top rents in Portland area!
- LEED Platinum
- Available now!