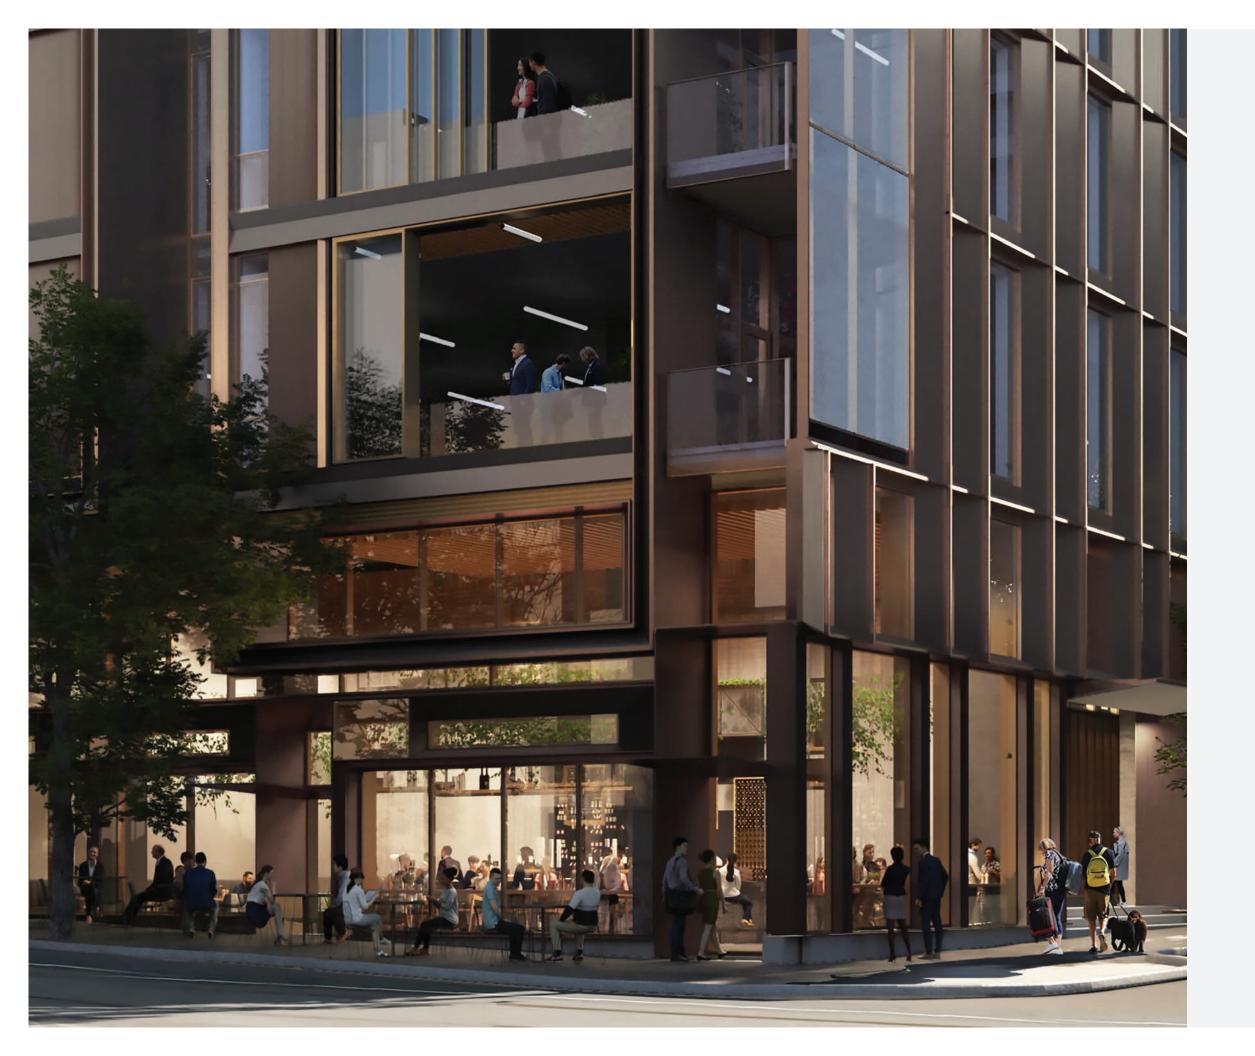

# Next. Level.

11W is located at the very epicenter of Downtown Portland's West End neighborhood, home to some of the city's most acclaimed dining and shopping. 11W offers a dynamic mix of office space, luxury residences and retail, as well as reserved & public underground parking, bringing 24/7 activation to one of Portland's most sought-after addresses. Featuring world-class design by the renowned architecture firm ZGF, every inch of 11W has been studied and optimized, from its sophisticated air filtration systems to its customized Japanese steel exterior and large plate German glass. 11W's retail storefronts feature sliding glass panels, providing tenants and their customers seamless indoor/outdoor connectivity.

## Premium Location

11W offers an incredible street presence in one of the most central and walkable locations. There are seven hotels within 1-block of 11W, including The Ritz-Carlton which is home to Mahler Jewelers, Portland's premiere Rolex dealer.