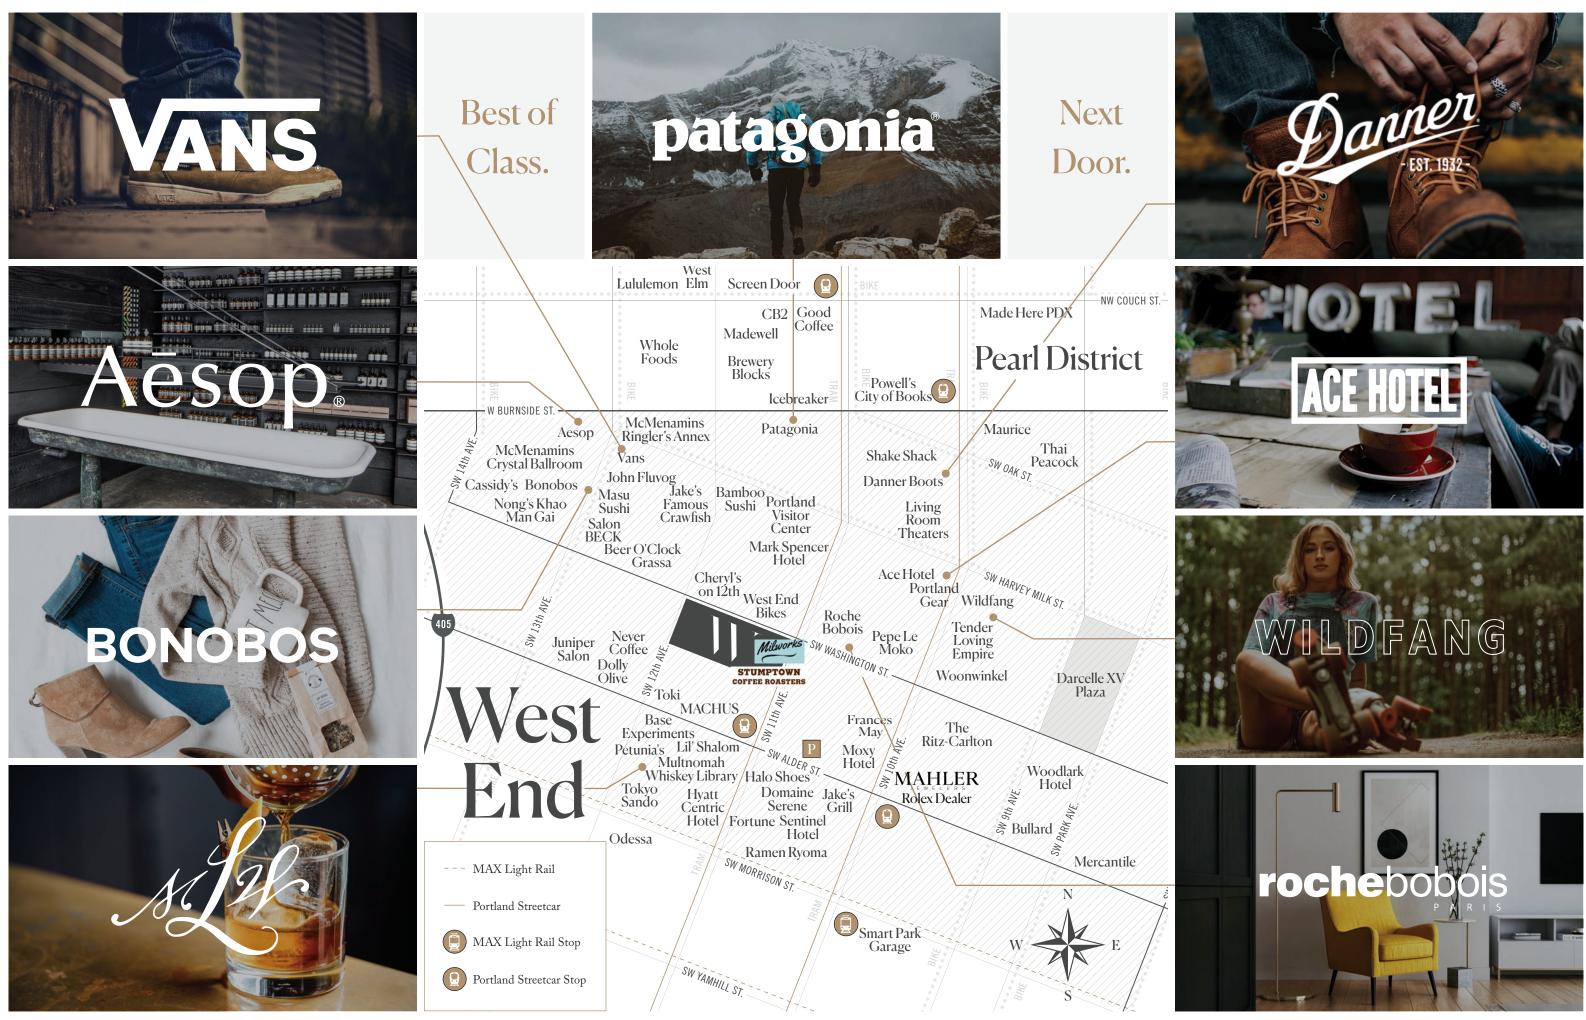

Food & Beverage Operators Within a 1-Block Radius Average Over \$1,000/SF in Sales

Located alongside some of Portland's best and most successful restaurants, bars and retailers.

Some of Portland's Best Retail/ Restaurants/Bars and Hotels

Portland's West End is packed with some of the best retailers, food & beverage operators and boutique hotels – a true destination.

## Premium Location

11W offers an incredible street presence in one of the most central and walkable locations. There are seven hotels within 1-block of 11W, including The Ritz-Carlton which is home to Mahler Jewelers, Portland's premiere Rolex dealer.